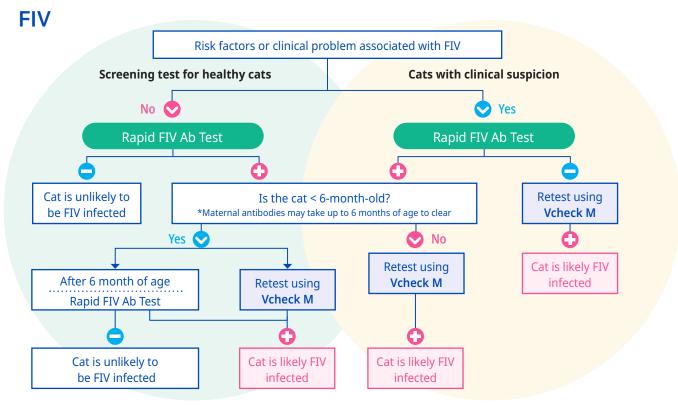

## **Diagnostic Algorithm**

<sup>\*</sup> Reference : ABCD FIV diagnostic tool

<sup>\*</sup> Note that PCR is used to confirm (but not exclude) infection.

<sup>\*</sup> Reference : ABCD FeLV diagnostic tool

 $<sup>\</sup>ensuremath{^{\star}}$  Note that PCR is used to confirm (but not exclude) infection.