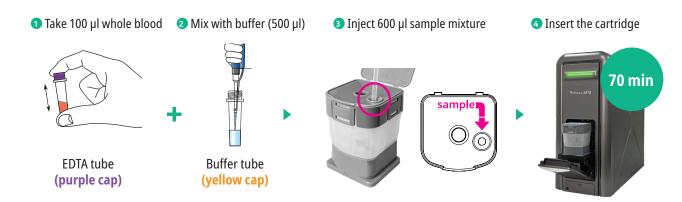

#### **Specification**

**Detection Target**: Feline Immunodeficiency Virus (FIV)

Feline Leukemia Virus (FeLV)

**Species** : Feline

**Sample Type** : Whole blood (EDTA) 100 μl

Testing Time : 70 minutes
Shelf Life : 12 months

#### **Test Procedure**