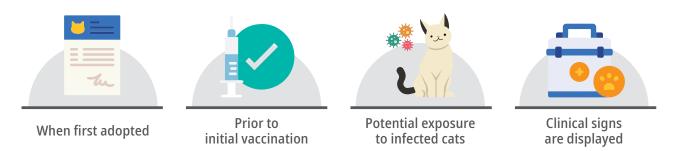

#### When to test FIV & FeLV?

<sup>\*</sup> Reference : Infectious Disease of the dog and cat 4th ed.(Greene)