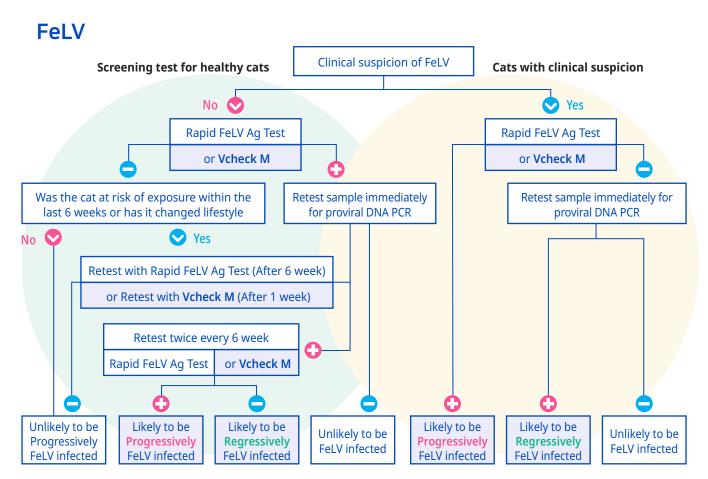

## **Diagnostic Algorithm**

<sup>\*</sup> Reference : ABCD FIV diagnostic tool

<sup>\*</sup> Note that PCR is used to confirm (but not exclude) infection.

<sup>\*</sup> Reference : ABCD FeLV diagnostic tool

 $<sup>\</sup>ensuremath{^{\star}}$  Note that PCR is used to confirm (but not exclude) infection.