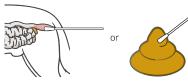

### **Test Procedure**

Collect a sample from the feces by using the swab

Insert the swab into the sample collection tube and stir the swab at least 10 times