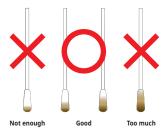

### **Test Procedure**

Collect a sample from the feces by using the swab

Insert the swab into the sample collection tube and stir the swab at least 10 times