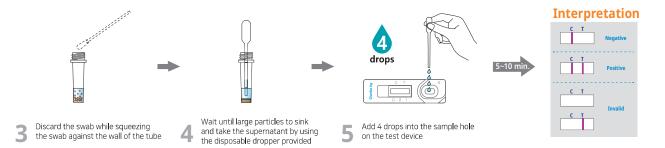

### **Test Procedure**

Collect a sample from the feces by using the swab

Insert the swab into the sample collection tube and stir the swab at least 10 times