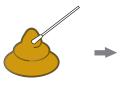

### **Test Procedure**

Collect a sample from the feces by using the swab

Insert the swab into the sample collection tube and stir the swab at least 10 times